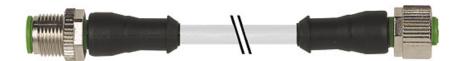

## M12 male straight / M12 female straight PUR-JB 5x0,34 grey drag chain 1m

stay connected

Male straight to female straight M12 - M12 5-pole