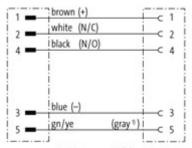

|
| Customs tariff number              | 85444290                                                             |
| Unit (piece)                       | 1                                                                    |
| Limited value                      | 1                                                                    |
| Comments                           |                                                                      |

Plastic housings with good resistance against chemicals and oils.

The resistance to aggressive media should be individually tested for your application. Further details on request. Further cable lengths on request.

All data on this data sheet was compiled carefully.

stay connected

## Circuit diagram



at cable types with (1) wire color gray

# **Contact layout**