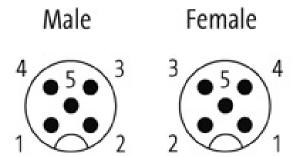

riff number              | 85444290                                                             |
| Unit (piece)                       | 1                                                                    |
| Limited value                      | 1                                                                    |
| Comments                           |                                                                      |

Plastic housings with good resistance against chemicals and oils.

The resistance to aggressive media should be individually tested for your application. Further details on request. Further cable lengths on request.

All data on this data sheet was compiled carefully.

stay connected

## Circuit diagram



at cable types with (1) wire color gray

# **Contact layout**